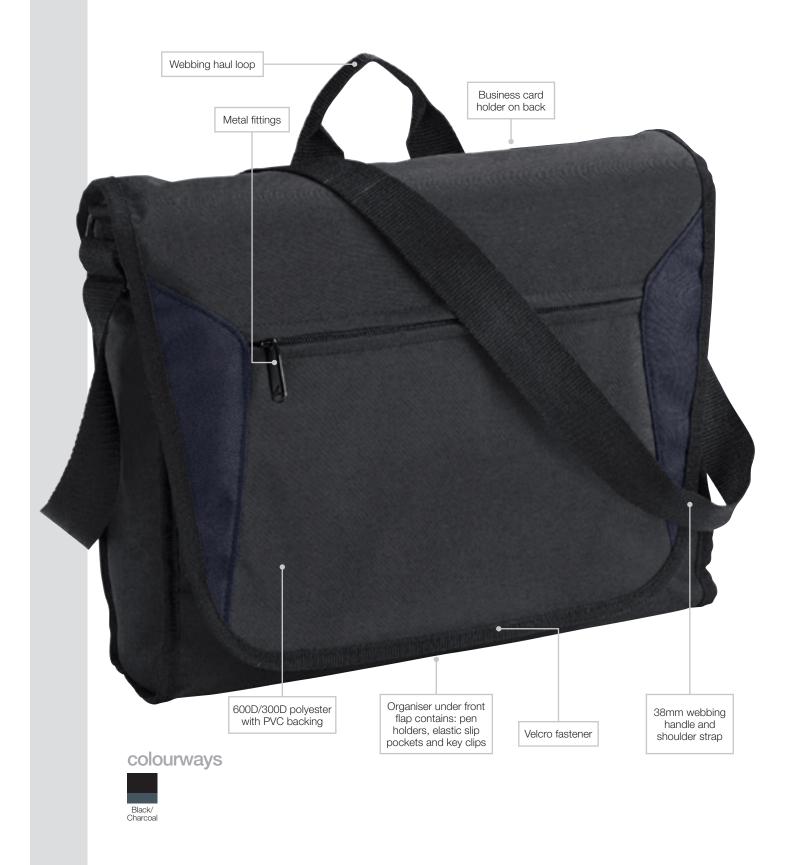

## Platform Flap Satchel Lege

Specifications:

| MATERIAL:            | 2 toned polyester twill<br>300D polyester with PVC backing<br>600D polyester with PVC backing<br>Lining: 210D matching colour only on front wall                                                                                                                                                                             |
|----------------------|------------------------------------------------------------------------------------------------------------------------------------------------------------------------------------------------------------------------------------------------------------------------------------------------------------------------------|
| SIZE:                | 36cm w x 34cm h x 10cm d                                                                                                                                                                                                                                                                                                     |
| CAPACITY:            | 12 litres                                                                                                                                                                                                                                                                                                                    |
| DECORATION TYPES:    | Embroidery, Digital Transfer,<br>Plastisol Transfer, Screenprint                                                                                                                                                                                                                                                             |
| DECORATION AREAS:    | <ul> <li>Print/Transfer area</li> <li>130mm w x 130mm h</li> <li>Embroidery area</li> <li>160mm diameter</li> </ul>                                                                                                                                                                                                          |
| DESCRIPTION:         | <ul> <li>600D/300D polyester with PVC backing</li> <li>38mm webbing handle and shoulder strap</li> <li>Organiser under front flap contains: pen<br/>holders, elastic slip pockets and key clips</li> <li>Business card holder on back</li> <li>Webbing haul loop</li> <li>Metal fittings</li> <li>Velcro fastener</li> </ul> |
| PACKAGING:           | Each bag packed in an individual poly bag with a silica gel sachet.                                                                                                                                                                                                                                                          |
| CARTON QUANTITY:     | 25 units                                                                                                                                                                                                                                                                                                                     |
| CARTON MEASUREMENTS: | 36cm x 34cm x 27cm                                                                                                                                                                                                                                                                                                           |
| CARTON WEIGHT:       | 10kg                                                                                                                                                                                                                                                                                                                         |